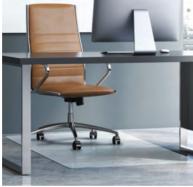

## **EXECUTIVE SHOWROOM BUNDLE**

**DEMONSTRATION & PRESENTATION SHOWROOM SAMPLES** 

Cleartex<sup>®</sup> Glaciermat (Glass) Chair Mat - 36" x 48"

Cleartex<sup>®</sup>Advantagemat<sup>®</sup>Plus (APET) Chair Mat - 29" x 47"