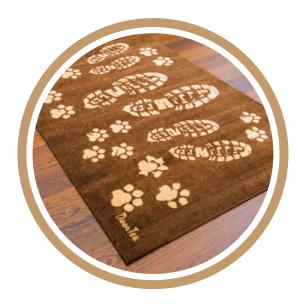

#### More mats for dog lovers

The Doortex<sup>®</sup>range of indoor mats can be used around the home – in doorways, hallways, utility rooms or kitchens

Highly absorbent nylon fibres on the mat surface soak up excess moisture from footwear (and paws) and the waterproof vinyl backing protects carpets and keeps floors clean.

The lay-flat vinyl backing is non-slip for extra stability on hard floors

| Item       | Description                      | Size         |
|------------|----------------------------------|--------------|
| Indoor Mat | Beige Dogs Welcome Home Mat      | 60cm x 100cm |
| Indoor Mat | Beige Boot and Paw Prints Mat    | 60cm x 100cm |
| Indoor Mat | Brown Dogs Silhouette Mat        | 60cm x 100cm |
| Indoor Mat | Brown Boot and Paw Prints Mat    | 60cm x 100cm |
| Indoor Mat | Footprints and Paw Prints Runner | 50cm x 140cm |