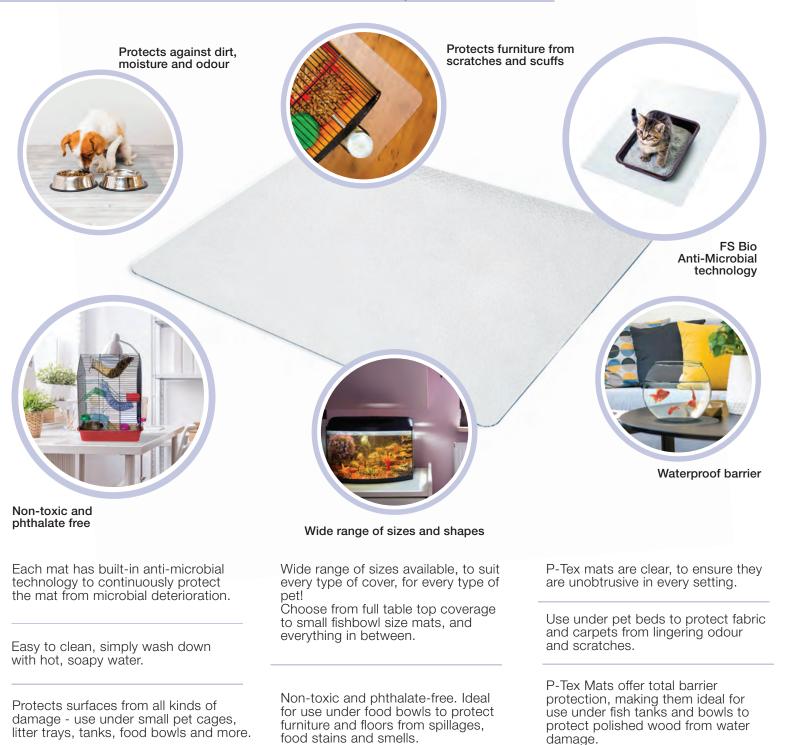

P-Tex mats have many uses, for every kind of pet – they're the practical product your customers didn't know they needed ... until now!

### Anti-Microbial Floor and Carpet Protector Mats - for all pets

P-Tex Anti-Microbial Mats contain FS Bio, a unique anti-microbial additive which inhibits the growth of harmful microbes on the mat surface.

Prevents damage

FS-Bio Anti-Microbial technology is built in to the mat during manufacture. It won't wash off or wear away and it lasts the lifetime of the mat.

P-Tex mats are non-toxic and phthalate -free. They are ideal to use under food and water bowls, to protect floors and carpets from spillages and stains. For hard floors, including polished wood, laminate and tiles, choose a smooth back P-Tex Floor Protector mat.

Keeps your floor free from damage and dirt. The backing is smooth, stable, and will not mark or scratch your floor

To protect carpets, choose a gripper -back P-Tex mat. Small spikes grip onto the carpet and ensure the mat won't move around during use. Provides a complete barrier to keep your carpet clean and free from damage and odour

FS Bio Anti-Microbial technology is built into P-Tex Mats\* \*excluding Dog Crate Mats Wide range of sizes and a choice of shapes to suit every pet owner

All P-Tex mats are non-toxic and Phthalate-free. P-Tex PVC Mats contain FS Bio anti-microbial technology P-Tex Mats are recyclable and made at our UK manufacturing site, where 50% of the site's energy comes from on-site & external renewable sources.