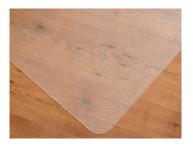

Prevents damage

FS-Bio Anti-Microbial technology is built in to the mat during manufacture. It won't wash off or wear away and it lasts the lifetime of the mat.

P-Tex mats are non-toxic and phthalate -free. They are ideal to use under food and water bowls, to protect floors and carpets from spillages and stains. For hard floors, including polished wood, laminate and tiles, choose a smooth back P-Tex Floor Protector mat.

Keeps your floor free from damage and dirt. The backing is smooth, stable, and will not mark or scratch your floor

To protect carpets, choose a gripper -back P-Tex mat. Small spikes grip onto the carpet and ensure the mat won't move around during use. Provides a complete barrier to keep your carpet clean and free from damage and odour