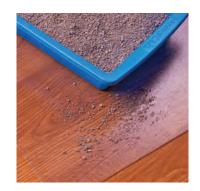

Keeps your floor free from damage and dirt. The backing is smooth, stable, and will not mark or scratch your floor

To protect carpets, choose a gripper -back P-Tex mat. Small spikes grip onto the carpet and ensure the mat won't move around during use. Provides a complete barrier to keep your carpet clean and free from damage and odour

Prevents damage to valuable carpets and floors caused by dogs' digging or scratching behaviour.

This mat will not discolour, stain or curl. It is very easy to clean - simply wipe or mop Highly recommended for use during puppy training.