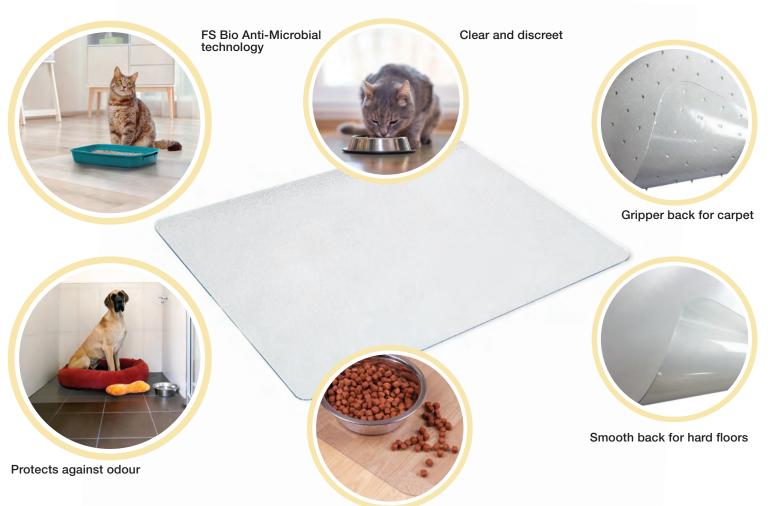

### Anti-Microbial Floor and Carpet Protector Mats - for all pets

P-Tex Anti-Microbial Mats contain FS Bio, a unique anti-microbial additive which inhibits the growth of harmful microbes on the mat surface.

Prevents damage

FS-Bio Anti-Microbial technology is built in to the mat during manufacture. It won't wash off or wear away and it lasts the lifetime of the mat.

P-Tex mats are non-toxic and phthalate -free. They are ideal to use under food and water bowls, to protect floors and carpets from spillages and stains. For hard floors, including polished wood, laminate and tiles, choose a smooth back P-Tex Floor Protector mat.

Keeps your floor free from damage and dirt. The backing is smooth, stable, and will not mark or scratch your floor

To protect carpets, choose a gripper -back P-Tex mat. Small spikes grip onto the carpet and ensure the mat won't move around during use. Provides a complete barrier to keep your carpet clean and free from damage and odour