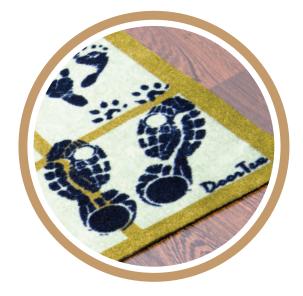

#### More mats for dog lovers

The Doortex<sup>®</sup>range of indoor mats can be used around the home – in doorways, hallways, utility rooms or kitchens

Highly absorbent nylon fibres on the mat surface soak up excess moisture from footwear (and paws) and the waterproof vinyl backing protects carpets and keeps floors clean.

The lay-flat vinyl backing is non-slip for extra stability on hard floors

| Item       | Description                      | Size         |
|------------|----------------------------------|--------------|
| Indoor Mat | Beige Dogs Welcome Home Mat      | 60cm x 100cm |
| Indoor Mat | Beige Boot and Paw Prints Mat    | 60cm x 100cm |
| Indoor Mat | Brown Dogs Silhouette Mat        | 60cm x 100cm |
| Indoor Mat | Brown Boot and Paw Prints Mat    | 60cm x 100cm |
| Indoor Mat | Footprints and Paw Prints Runner | 50cm x 140cm |