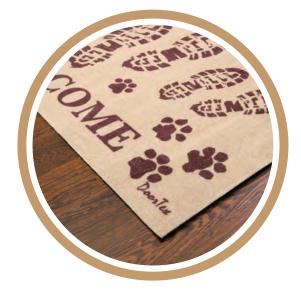

#### More mats for dog lovers

The Doortex<sup>®</sup>range of indoor mats can be used around the home – in doorways, hallways, utility rooms or kitchens

Highly absorbent nylon fibres on the mat surface soak up excess moisture from footwear (and paws) and the waterproof vinyl backing protects carpets and keeps floors clean.

The lay-flat vinyl backing is non-slip for extra stability on hard floors

| Item       | Description                      | Size         |
|------------|----------------------------------|--------------|
| Indoor Mat | Beige Dogs Welcome Home Mat      | 60cm x 100cm |
| Indoor Mat | Beige Boot and Paw Prints Mat    | 60cm x 100cm |
| Indoor Mat | Brown Dogs Silhouette Mat        | 60cm x 100cm |
| Indoor Mat | Brown Boot and Paw Prints Mat    | 60cm x 100cm |
| Indoor Mat | Footprints and Paw Prints Runner | 50cm x 140cm |