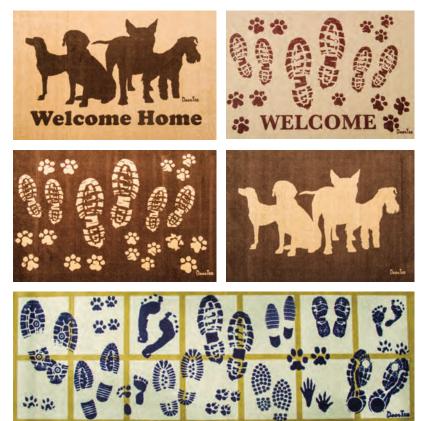

The lay-flat vinyl backing is non-slip for extra stability on hard floors

| Item       | Description                      | Size         |
|------------|----------------------------------|--------------|
| Indoor Mat | Beige Dogs Welcome Home Mat      | 60cm x 100cm |
| Indoor Mat | Beige Boot and Paw Prints Mat    | 60cm x 100cm |
| Indoor Mat | Brown Dogs Silhouette Mat        | 60cm x 100cm |
| Indoor Mat | Brown Boot and Paw Prints Mat    | 60cm x 100cm |
| Indoor Mat | Footprints and Paw Prints Runner | 50cm x 140cm |