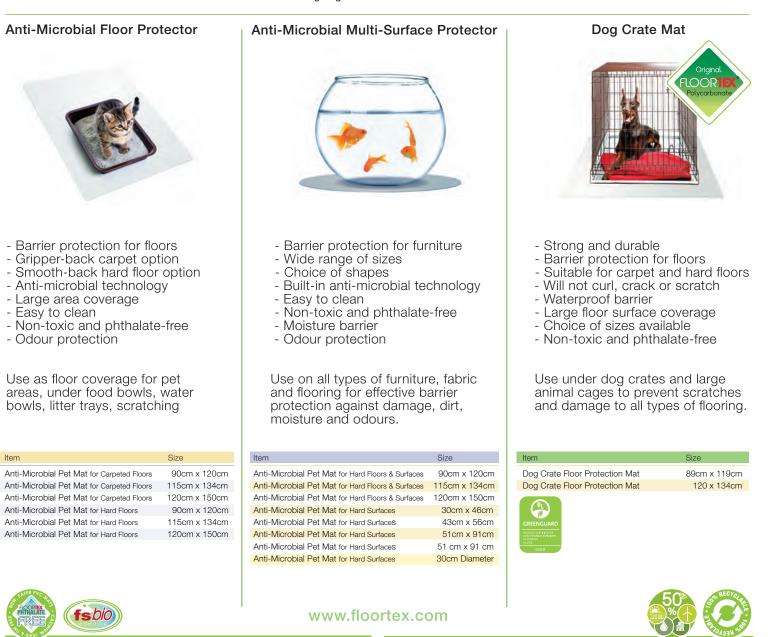

### Anti-Microbial Floor and Carpet Protector Mats - for all pets

P-Tex Anti-Microbial Mats contain FS Bio, a unique anti-microbial additive which inhibits the growth of harmful microbes on the mat surface.

Prevents damage

FS-Bio Anti-Microbial technology is built in to the mat during manufacture. It won't wash off or wear away and it lasts the lifetime of the mat.

P-Tex mats are non-toxic and phthalate -free. They are ideal to use under food and water bowls, to protect floors and carpets from spillages and stains. For hard floors, including polished wood, laminate and tiles, choose a smooth back P-Tex Floor Protector mat.

Keeps your floor free from damage and dirt. The backing is smooth, stable, and will not mark or scratch your floor

To protect carpets, choose a gripper -back P-Tex mat. Small spikes grip onto the carpet and ensure the mat won't move around during use. Provides a complete barrier to keep your carpet clean and free from damage and odour

| Item                   | Description                        | Size          |
|------------------------|------------------------------------|---------------|
| Anti-Microbial Pet Mat | Protective Mat for Carpeted Floors | 90cm x 120cm  |
| Anti-Microbial Pet Mat | Protective Mat for Carpeted Floors | 115cm x 134cm |
| Anti-Microbial Pet Mat | Protective Mat for Carpeted Floors | 120cm x 150cm |
| Anti-Microbial Pet Mat | Protective Mat for Hard Floors     | 90cm x 120cm  |
| Anti-Microbial Pet Mat | Protective Mat for Hard Floors     | 115cm x 134cm |
| Anti-Microbial Pet Mat | Protective Mat for Hard Floors     | 120cm x 150cm |

#### Anti-Microbial Furniture Protector Mats - for all pets

| Item                   | Description       | Size                     |
|------------------------|-------------------|--------------------------|
| Anti-Microbial Pet Mat | For Hard Surfaces | 90cm x 120cm             |
| Anti-Microbial Pet Mat | For Hard Surfaces | 115cm x 134cm            |
| Anti-Microbial Pet Mat | For Hard Surfaces | 120cm x 150cm            |
| Anti-Microbial Pet Mat | For Hard Surfaces | 30cm x 46cm              |
| Anti-Microbial Pet Mat | For Hard Surfaces | 43cm x 56cm              |
| Anti-Microbial Pet Mat | For Hard Surfaces | 51cm x 91cm              |
| Anti-Microbial Pet Mat | For Hard Surfaces | 51 cm x 91 cm            |
| Anti-Microbial Pet Mat | For Hard Surfaces | Round with 30cm Diameter |

#### **Dog Crate Mats**

Unbeatable protection for your carpet or hard floor from damage caused by dog crates and puppy training.

P-Tex Dog Crate Mats are durable and tough. Made from Polycarbonate – the same material used in aircraft windscreens – it acts as a virtually indestructible barrier to damage caused by the crate scratching or moving on your floor.

If your dog outgrows the need for a crate, this mat is adaptable and can be used under bedding, feeding areas, and to protect flooring where needed.

Used under the dog crate, this mat offers complete floor protection against damage, dirt, odour and moisture.

Prevents damage to valuable carpets and floors caused by dogs' digging or scratching behaviour.

This mat will not discolour, stain or curl. It is very easy to clean - simply wipe or mop Highly recommended for use during puppy training.

Recommended for use in veterinary surgeries, dog kennels, for dog walkers and pet owners.

Non-toxic and phthalate-free

#### Item

Dog Crate Floor Protection Mat Dog Crate Floor Protection Mat

Description

89cm x 119cm 120 x 134cm

Size