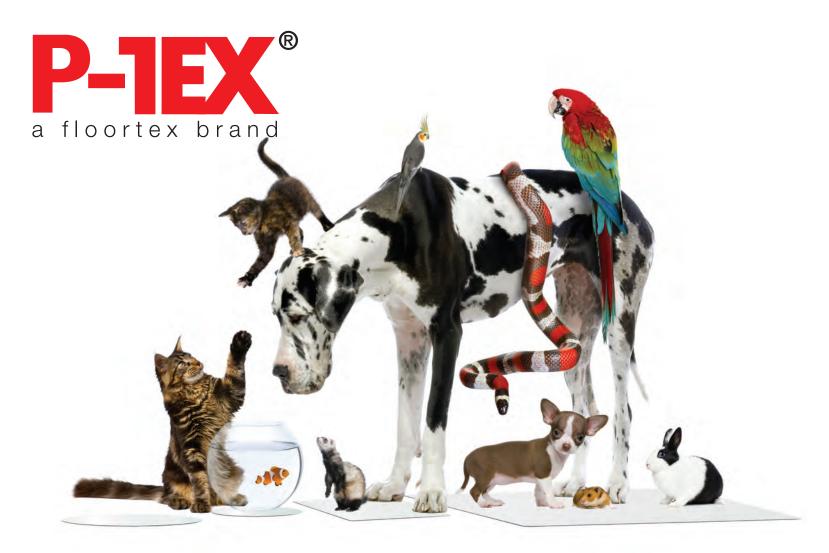

# A unique range of surface protection mats for homes with pets.

A great opportunity to increase the basket value with all pet item sales.

Simply cross-sell a P-Tex mat with any number of pet products, from litter trays and food bowls, to dog beds and bird cages and increase your company profit.

P-Tex mats have many uses, for every kind of pet – they're the practical product your customers didn't know they needed ... until now!