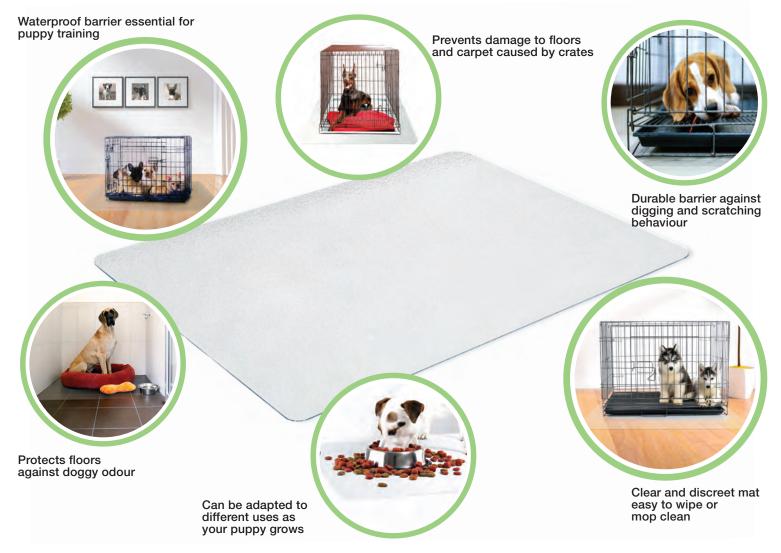

#### **Dog Crate Mats**

Unbeatable protection for your carpet or hard floor from damage caused by dog crates and puppy training.

P-Tex Dog Crate Mats are durable and tough. Made from Polycarbonate – the same material used in aircraft windscreens – it acts as a virtually indestructible barrier to damage caused by the crate scratching or moving on your floor.

If your dog outgrows the need for a crate, this mat is adaptable and can be used under bedding, feeding areas, and to protect flooring where needed.

Used under the dog crate, this mat offers complete floor protection against damage, dirt, odour and moisture.

Prevents damage to valuable carpets and floors caused by dogs' digging or scratching behaviour.

This mat will not discolour, stain or curl. It is very easy to clean - simply wipe or mop Highly recommended for use during puppy training.

Recommended for use in veterinary surgeries, dog kennels, for dog walkers and pet owners.

Non-toxic and phthalate-free