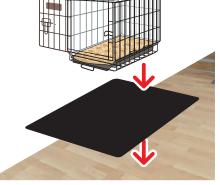

## **Dog Crate Floor Protection Mats**

Dog crates are great to help your pet feel safe, secure and comfortable - and provide a secure area that a dog can go into for short periods of time - or use as a sleeping den.

However, metal crates can cause expensive damage to your flooring! Wooden floors can get scratched and dented while carpet fibers can get worn and be subjected to rips and tears.

Unbeatable protection for your carpet or hard floor from the damage caused by dog crates and puppy training

P-Tex Floor Protection Mats create a protective barrier between the crate and your flooring.

Highly durable and easy to clean or move around, a Dog Crate Floor Protection Mat will protect your hard floors and carpets from the day-to-day wear a dog crate can cause.