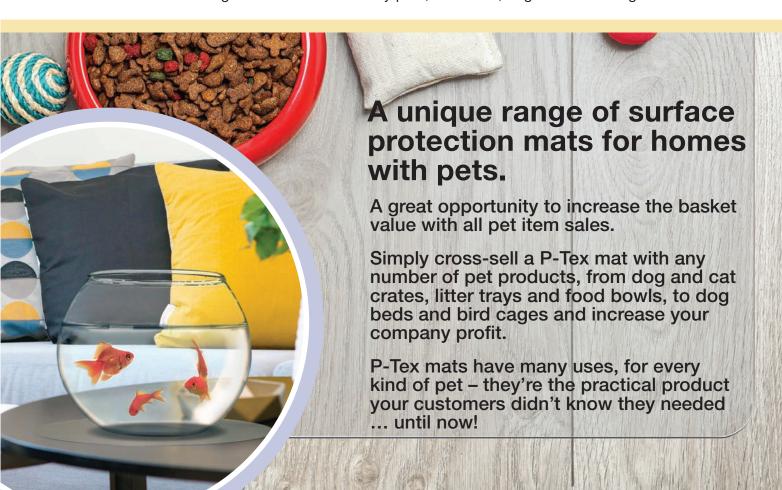

The P-Tex range offers a simple way to keep floors and furniture free from scratches, dirt and expensive damage that can be caused by pets, their food, dog crates and cages.

Protects surfaces from all kinds of damage - use under small pet cages, litter trays, tanks, food bowls and more. Wide range of sizes available, to suit every type of cover, for every type of pet!

Choose from full table top coverage to small fishbowl size mats, and everything in between.