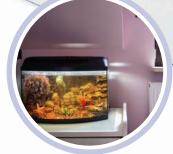

Protects surfaces from all kinds of damage - use under small pet cages, litter trays, tanks, food bowls and more. Wide range of sizes available, to suit every type of cover, for every type of pet!

Choose from full table top coverage to small fishbowl size mats, and everything in between.

Use under pet beds to protect fabric and carpets from lingering odor and scratches.

P-Tex Mats offer total barrier protection, making them ideal for use under fish tanks and bowls to protect polished wood from water damage.