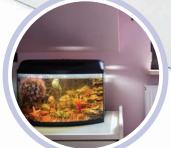

Protects surfaces from all kinds of damage - use under small pet cages, litter trays, tanks, food bowls and more. Wide range of sizes available, to suit every type of cover, for every type of pet!

Choose from full table top coverage to small fishbowl size mats, and everything in between.

Use under pet beds to protect fabric and carpets from lingering odor and scratches.

P-Tex Mats offer total barrier protection, making them ideal for use under fish tanks and bowls to protect polished wood from water damage.