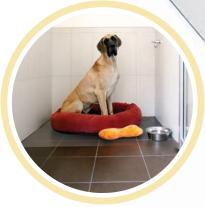

Easy to clean, simply wipe or mop as needed.

Total barrier protection for use under litter trays or puppy training pads.

Use under pet beds to protect your carpets from lingering odor and 'nesting' behavior

Use under pet beds to protect fabric and carpets from lingering odor and scratches.

P-Tex Mats offer total barrier protection, making them ideal for use under fish tanks and bowls to protect polished wood from water damage.