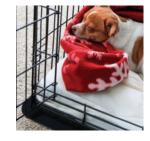

## **Dog Crate Floor Protection Mats**

Dog crates are great to help your pet feel safe, secure and comfortable - and provide a secure area that a dog can go into for short periods of time - or use as a sleeping den.

However, metal crates can cause expensive damage to your flooring! Wooden floors can get scratched and dented while carpet fibers can get worn and be subjected to rips and tears.

Unbeatable protection for your carpet or hard floor from the damage caused by dog crates and puppy training