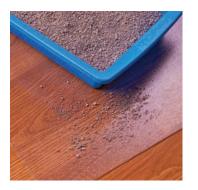

P-Tex Floor Protection Mats create a protective barrier between the crate and your flooring.

Highly durable and easy to clean or move around, a Dog Crate Floor Protection Mat will protect your hard floors and carpets from the day-to-day wear a dog crate can cause.

Protects both hard floors and carpets from wear, tear and food & drink spills with equal effectiveness.

P-Tex Floor Protection Mats create a protective barrier between the crate and your flooring.

Our mats are available in three sizes, specifically designed to provide the best protection from the most popular sizes of dog crate.

For hard floors, including polished wood, laminate and tiles, choose a smooth back P-Tex Floor Protector mat.

Keeps your floor free from damage and dirt. The backing is smooth, stable, and will not mark or scratch your floor