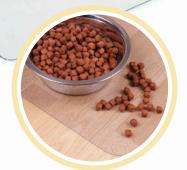

Easy to clean, simply wipe or mop as needed.

Total barrier protection for use under litter trays or puppy training pads.

Use under pet beds to protect your carpets from lingering odor and 'nesting' behavior

Prevents damage

FS-Bio Anti-Microbial technology is built in to the mat during manufacture. It won't wash off or wear away and it lasts the lifetime of the mat.

P-Tex mats are non-toxic and phthalate -free. They are ideal to use under food and water bowls, to protect floors and carpets from spillages and stains.

Non-toxic and phthalate-free. Ideal for use under food bowls to protect furniture and floors from spillages, food stains and smells.

P-Tex mats are clear, to ensure they are unobtrusive in every setting.