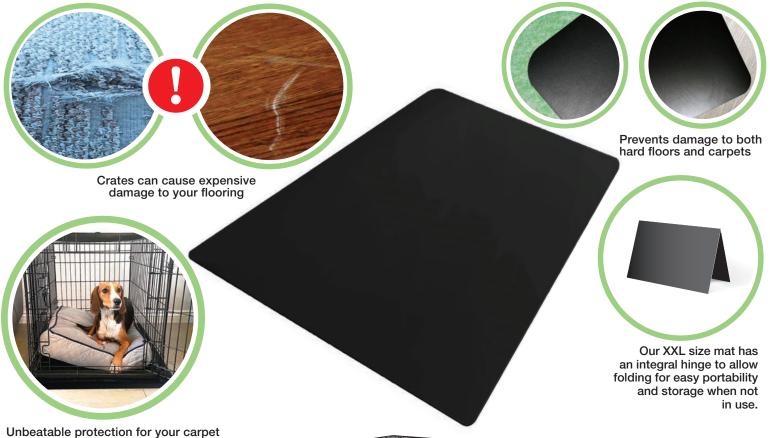

## **Dog Crate Floor Protection Mats**

Dog crates are great to help your pet feel safe, secure and comfortable - and provide a secure area that a dog can go into for short periods of time - or use as a sleeping den.

However, metal crates can cause expensive damage to your flooring! Wooden floors can get scratched and dented while carpet fibers can get worn and be subjected to rips and tears.

Unbeatable protection for your carpet or hard floor from the damage caused by dog crates and puppy training

P-Tex Floor Protection Mats create a protective barrier between the crate and your flooring.

Highly durable and easy to clean or move around, a Dog Crate Floor Protection Mat will protect your hard floors and carpets from the day-to-day wear a dog crate can cause.

Protects both hard floors and carpets from wear, tear and food & drink spills with equal effectiveness.

P-Tex Floor Protection Mats create a protective barrier between the crate and your flooring.

Our mats are available in three sizes, specifically designed to provide the best protection from the most popular sizes of dog crate.