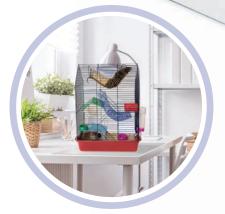

Protects surfaces from all kinds of damage - use under small pet cages, litter trays, tanks, food bowls and more. Wide range of sizes available, to suit every type of cover, for every type of pet!

Choose from full table top coverage to small fishbowl size mats, and everything in between.