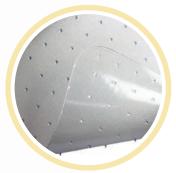

To protect carpets, choose a gripper -back P-Tex mat. Small spikes grip onto the carpet and ensure the mat won't move around during use. Provides a complete barrier to keep your carpet clean and free from damage and odor