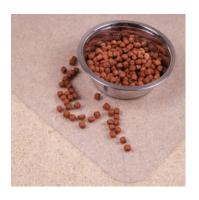

Easy to clean, simply wipe or mop as needed.

Total barrier protection for use under litter trays or puppy training pads.

Use under pet beds to protect your carpets from lingering odor and 'nesting' behavior

Prevents damage

FS-Bio Anti-Microbial technology is built in to the mat during manufacture. It won't wash off or wear away and it lasts the lifetime of the mat.

P-Tex mats are non-toxic and phthalate -free. They are ideal to use under food and water bowls, to protect floors and carpets from spillages and stains.

Non-toxic and phthalate-free. Ideal for use under food bowls to protect furniture and floors from spillages, food stains and smells.

P-Tex mats are clear, to ensure they are unobtrusive in every setting.