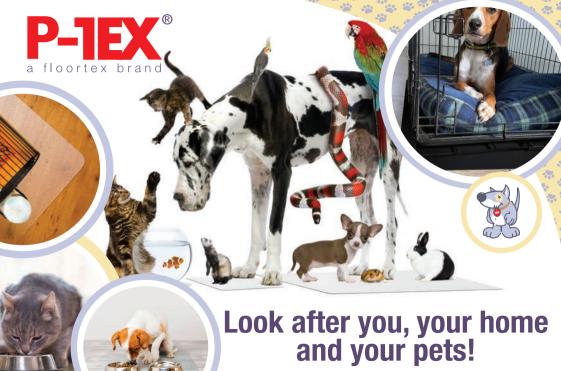

# Look after you, your home and your pets!

from the Global Leader in Surface Protection

The P-Tex range offers a simple way to keep floors and furniture free from scratches, dirt and expensive damage that can be caused by pets, their food, dog crates and pet cages.

A great opportunity to increase the basket value with all pet item sales.

Simply cross-sell a P-Tex mat with any number of pet products, from dog and cat crates, litter trays and food bowls, to dog beds and bird cages and increase your company profit.

P-Tex mats have many uses, for every kind of pet - they're the practical product your customers didn't know they needed ... until now!