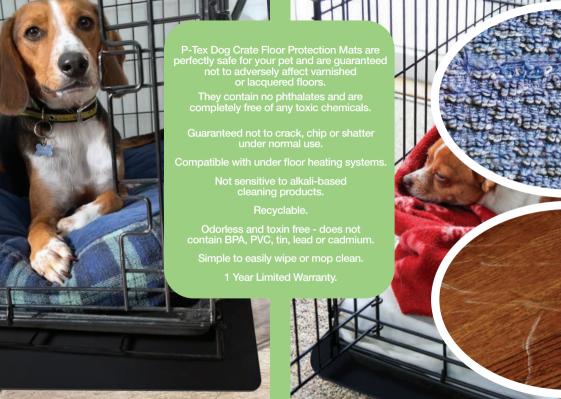

## **Dog Crate Floor Protection Mats**

Dog crates are great to help your pet feel safe, secure and comfortable - and provide a secure area that a dog can go into for short periods of time - or use as a sleeping den.

However, metal crates can cause expensive damage to your flooring!
Wooden floors can get scratched and dented while carpet fibers can get worn and be subjected to rips and tears.

A P-Tex Floor Protection Mat creates a protective barrier between the crate and your flooring.

Highly durable and easy to clean or move around, a Dog Crate Floor Protection Mat will protect your hard floors and carpets from the day-to-day wear a dog crate can cause.

P-Tex mats are non-toxic and phthalate-free. Ideal to use under food and water bowls, to protect floors and carpets from spillages and stains.

For hard floors, including polished wood, laminate and tiles, choose a smooth back P-Tex Floor Protector mat.

Keeps your floor free from damage and dirt. The backing is smooth, stable, and will not mark or scratch your floor

To protect carpets, choose a gripper-back P-Tex mat. Small spikes grip onto the carpet and ensure the mat won't move around during use. Provides a complete barrier to keep your carpet clean and free from damage and odor