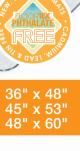

For floors and surfaces in a range of sizes to suit every type of cover, for every type of pet!

Choose from full table top coverage to small fishbowl size mats, and everything in between.

17" x 22" 19" x 24" 20" x 36"

## Multi-Purpose Surface Protection Pet Mats

Our Multi-Purpose Surface Protection Mats have all the benefits and excellent protective features of our Multi-Purpose Pet Mats, but in a larger 30"x 47" format.