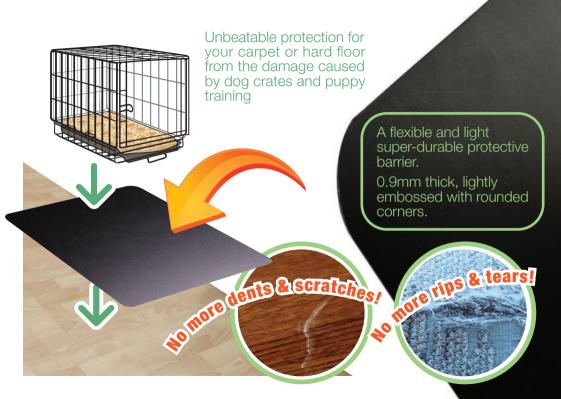

## **Dog Crate Floor Protection Mats**

Dog crates are great to help your pet feel safe, secure and comfortable - and provide a secure area that a dog can go into for short periods of time - or use as a sleeping den.

However, metal crates can cause expensive damage to your flooring!
Wooden floors can get scratched and dented while carpet fibers can get worn and be subjected to rips and tears.

A P-Tex Floor Protection Mat creates a protective barrier between the crate and your flooring.

Highly durable and easy to clean or move around, a Dog Crate Floor Protection Mat will protect your hard floors and carpets from the day-to-day wear a dog crate can cause.