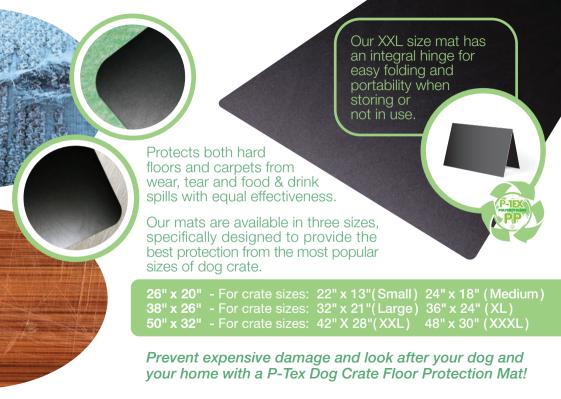

Highly durable and easy to clean or move around, a Dog Crate Floor Protection Mat will protect your hard floors and carpets from the day-to-day wear a dog crate can cause.

P-Tex mats are non-toxic and phthalate-free. Ideal to use under food and water bowls, to protect floors and carpets from spillages and stains.

For hard floors, including polished wood, laminate and tiles, choose a smooth back P-Tex Floor Protector mat.

Keeps your floor free from damage and dirt. The backing is smooth, stable, and will not mark or scratch your floor

To protect carpets, choose a gripper-back P-Tex mat. Small spikes grip onto the carpet and ensure the mat won't move around during use. Provides a complete barrier to keep your carpet clean and free from damage and odor