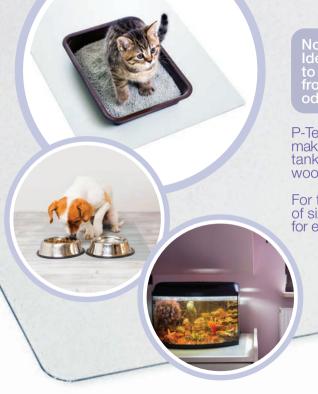

#### **Anti-Microbial Pet Station Mats**

P-Tex Anti-Microbial Mats contain FS Bio, a unique anti-microbial additive which inhibits the growth of harmful microbes on the mat surface.

It won't wash off or wear away and it lasts the lifetime of the mat.

Use under pet beds to protect your carpets from lingering odor and 'nesting' behavior

Total barrier protection for use under litter trays or puppy training pads.

Easy to clean, simply wipe or mop as needed.

P-Tex mats are non-toxic and phthalate-free. Ideal to use under food and water bowls, to protect floors and carpets from spillages and stains.

For hard floors, including polished wood, laminate and tiles, choose a smooth back P-Tex Floor Protector mat.

## Multi-Purpose Anti-Microbial Pet Mats

Anti-Microbial mats that protect surfaces from all kinds of damage. Use under small pet cages, litter trays, tanks, food bowls and more.

P-Tex mats are clear, to ensure they are unobtrusive in every setting.

Non-toxic and phthalate-free. Ideal for use under food bowls to protect furniture and floors from spillages, food stains and odors.

P-Tex Mats offer total barrier protection, making them perfect for use under fish tanks and bowls to protect polished wood from water damage.