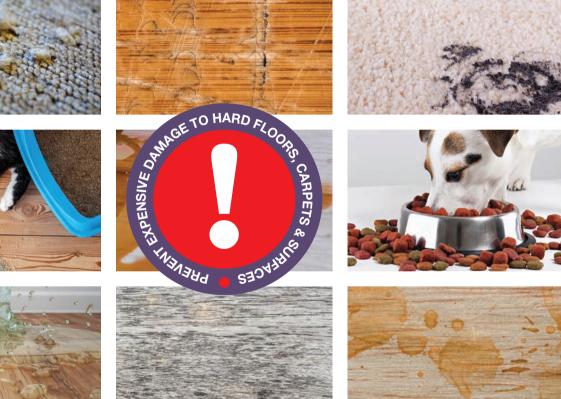

# Look after you, your home and your pets!

from the Global Leader in Surface Protection

The P-Tex range offers a simple way to keep floors and furniture free from scratches, dirt and expensive damage that can be caused by pets, their food, dog crates and pet cages.

However, metal crates can cause expensive damage to your flooring!
Wooden floors can get scratched and dented while carpet fibers can get worn and be subjected to rips and tears.

A P-Tex Floor Protection Mat creates a protective barrier between the crate and your flooring.